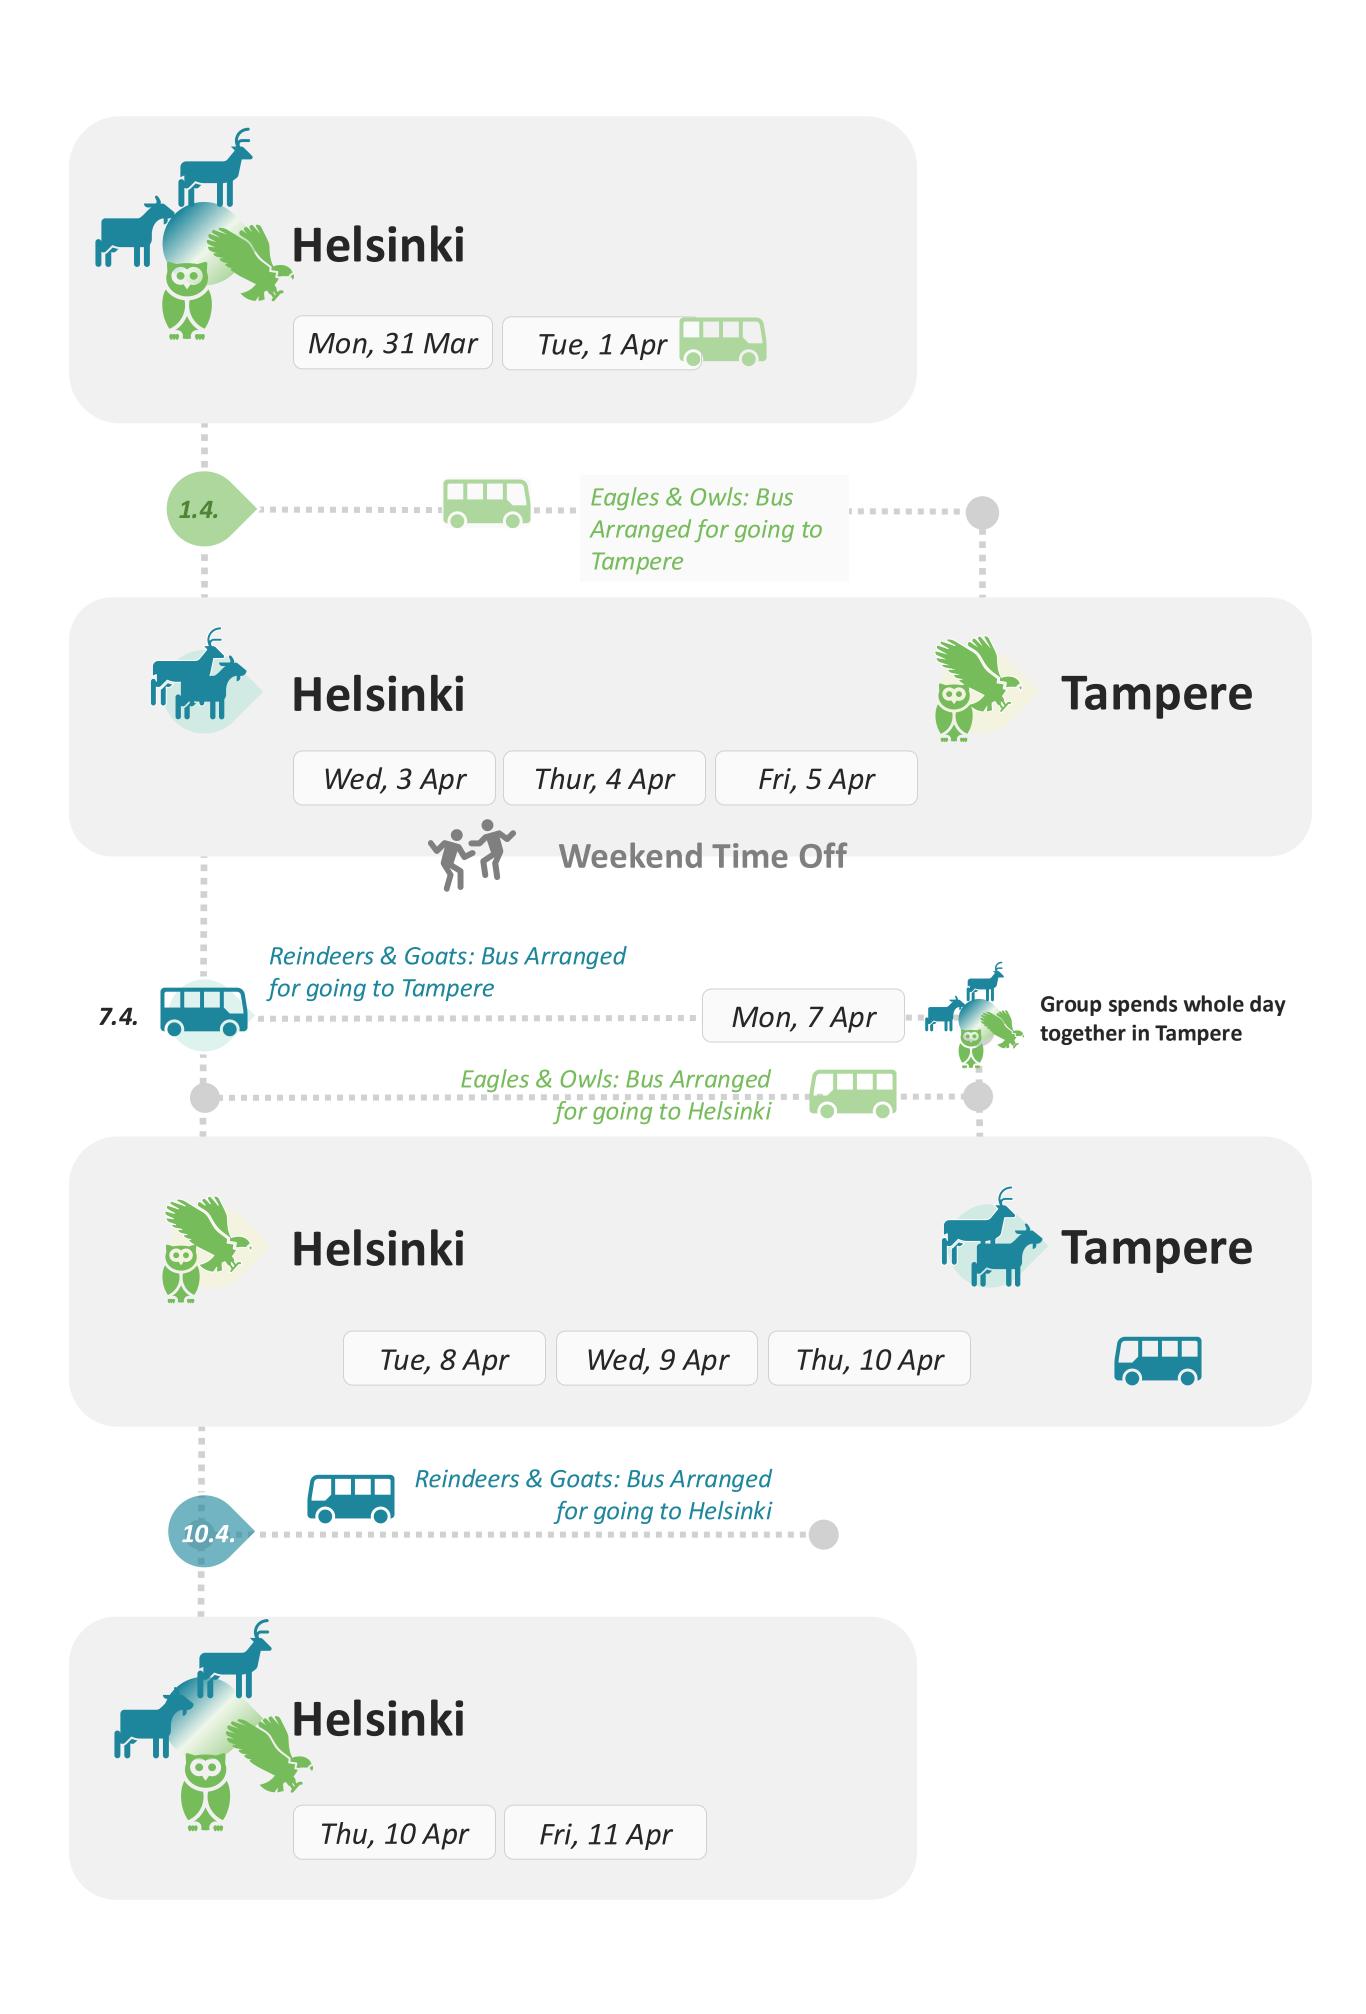

# Programme Overview

The Programme will cover the two cities Helsinki and Tampere, to ensure broad and deep insights into our systems and services.

Group 1A is "Reindeers", Group 1B is "Goats" and Group 2A is "Eagles", Group 2B is "Owls".

# **Bus Trip**

Monday 7 April 2025

# From Helsinki to Tampere

Start: 7.45 at the GLO Hotel Art (be ready at 7.30)

**End: 10.00 at Artteli Tampere** 

**Breakfast Time: from 6.30 onwards** 

The bus will take you to Artteli. There you spend the day. Leave your luggage in the bus. You will take that in the afternoon to reach your hotel.

Please be ready in the lobby at sharp 7.30am. The bus will leave at 7.45am.

# **Bus Trip**

Thursday 10 April 2025

# From Tampere to Helsinki

Start: 14.00 at Original Sokos Hotel

End: ca. 16.15 at GLO Hotel Art

Please don't checkout in the morning. You have time to checkout until 12.00, so please come back after your programme.

The bus will leave from the Hotel at 14.00 and drops you off at the hotel.