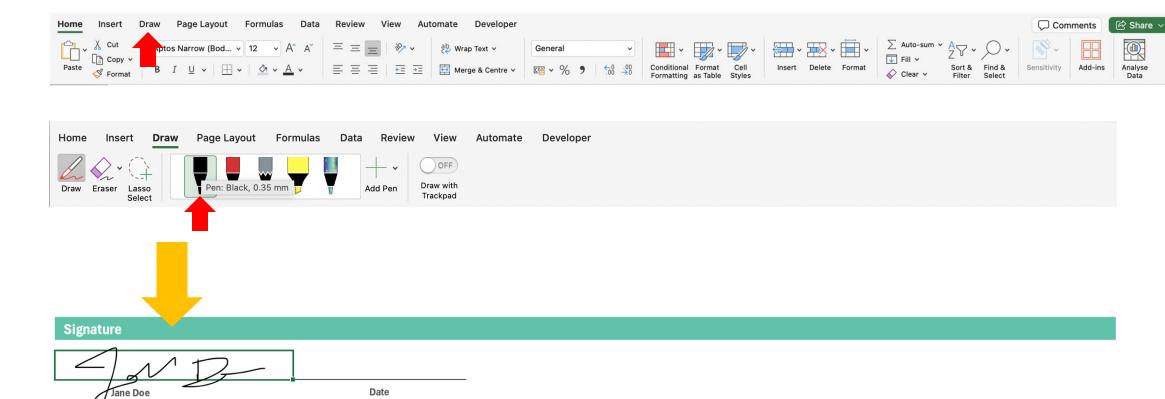

| 28,20     | 18,80€                 | EUR      |
| Saturday, 9. November 2024  | Departure        | 32        | Yes                                             | No             | No             | 6,40      | 25,60€                 | EUR      |
| Total                       |                  |           | Check if all is correct. We try to prefill all. |                |                | 7         | 446,00                 | EUR      |

**Check if all is correct.** We try to prefill all Don't leave anything blank!

# 3 – Sign the Form

"Travel Expense Report"



### 4. Sign the Travel Expense Report



#### You have 3 Options:

- 1. Sign with Excel
- 2. Save as a PDF and sign
- 3. Print, Sign and Scan (not recommended)

# 1st Option

Sign with Excel



## 1st Option: Sign with Excel





# 2nd Option

Create PDF and sign



### 2nd Option: Convert to PDF and sign



- Save the Excel file as a PDF:
  - In Excel, go to "File" > "Save As" > Choose: PDF

Open the PDF and use a PDF viewer (like Adobe Reader)

- Add a signature:
  - In Adobe Reader: Select "Fill & Sign," then click "Sign Yourself."

# 3rd Option

Fill in, print, sign, scan



#### 3rd Option: Print, sign, scan



- Print the form, sign it with a pen.
- Take a photo or scan it with your phone.
- Please make sure to provide an accurate resolution. The scan has to be clear, in A4, colour and not blurry.

iPhone: Use the Notes-App

Android: Use a Scan-App

# 4 Send or Upload all

Go to our website

#### Send all Documents to the event manager

#### You have 2 Options here:

#### Option 1:

Send all documents (trav