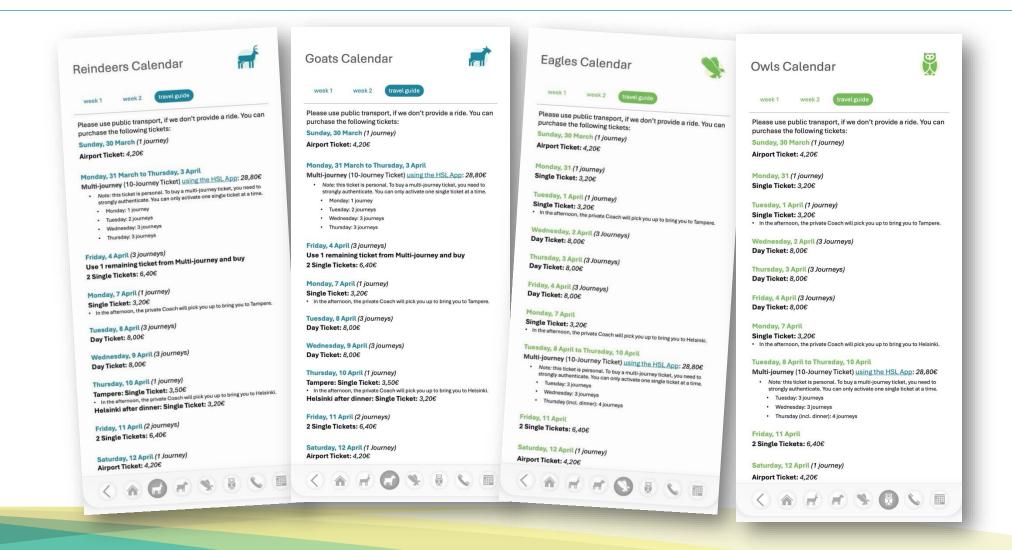

#### Groups

The Programme will cover the two cities Helsinki and Tampere, to ensure broad and deep insights into our systems and services. These are the groups:

**Group 1A "Reindeers"** 

**Group 1B "Goats"** 

**Group 2A "Eagles"** 

Group 2B "Owls"

#### Public Transport Guide for Finland Trip

- For all other travels to the partner sites, we ask you to take public transport and make sure to be on time onsite.
- Due to budget constraints, we cannot reimburse you for Taxi, Uber, Bolt, etc. or monthly tickets.
- The Programme-Document contains all infos on your travels:
  - Where you have to go
  - · What ticket you need to buy

#### Public Transport Guide for Finland Trip

#### Programme

 If you haven't done already, please save the Programme for your mobile:

https://eu-promens.eu/exchange-visit-finland-1/pages/programme-infos

#### Programme – how to use it (example)

• It's a pdf, so scroll up and down, but it has links so you can treat it as a mobile site: