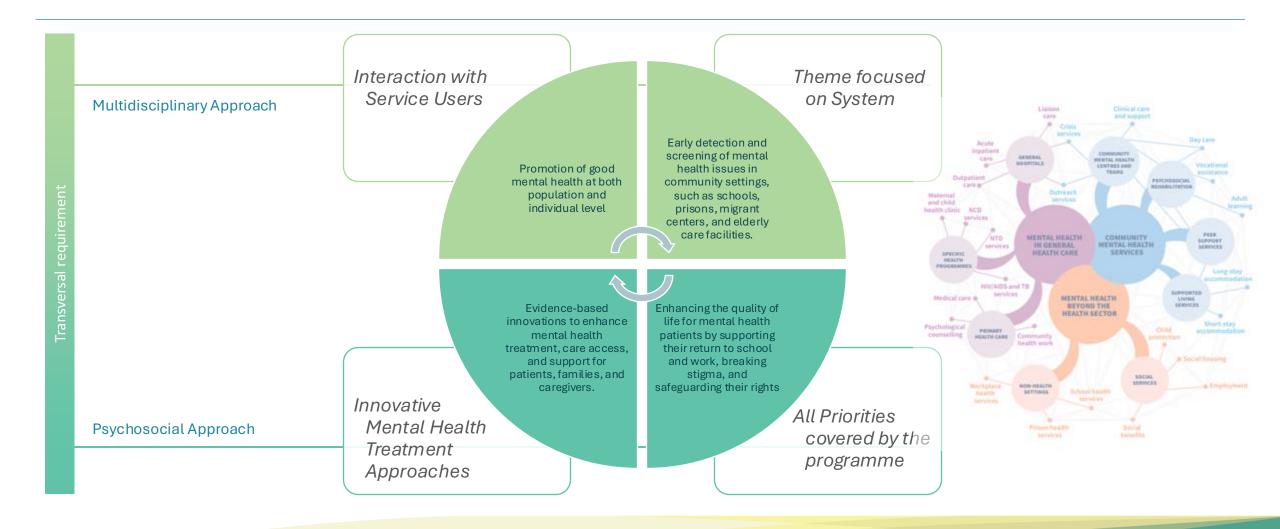

#### **Main Objectives**

- Enhance and improve the capacities of professionals across Europe working in the field of mental health.
- Promote a prevention-oriented and comprehensive approach to mental health as a public health priority across all life stages and diverse settings.
- Foster multidisciplinary collaboration across sectors, including health, education, social care, and justice.
- Support professionals working with groups in vulnerable situations through tailored, evidence-based capacity building.

#### **Main Activities**

- 1. Multidisciplinary Training Programme
  - Design and implementation of a mental health training programme in 6 EU-PROMENS hubs and expand to the remaining 24 countries.
- 2. Exchange Programme
  - Design and implement professional exchanges in 6 EU-PROMENS hubs to share best practices and foster collaborative care approaches.
- 3. Development of a Toolkit
  - Create a European blueprint for multidisciplinary mental health capacity-building with practical, evidence-based recommendations.