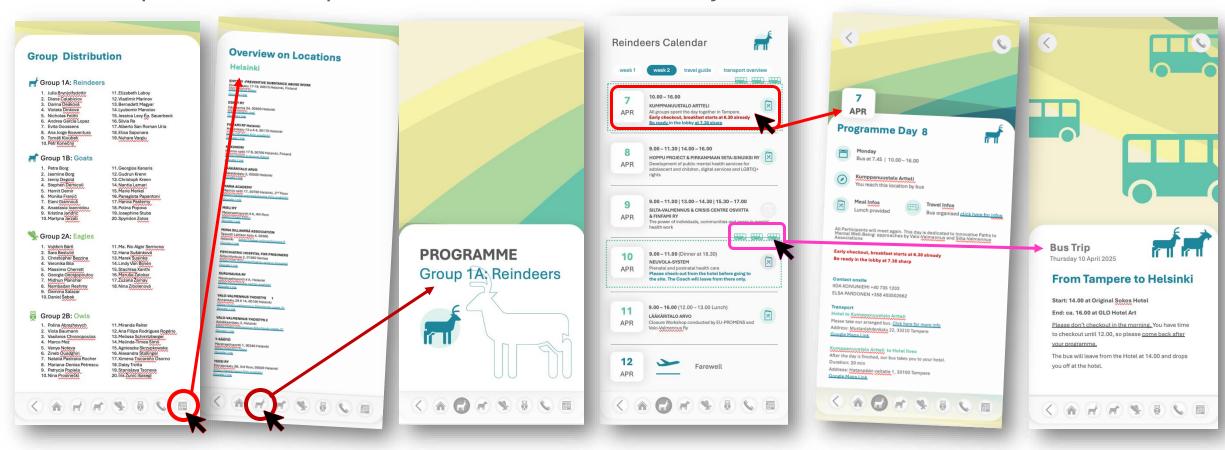

#### Groups

The Programme will cover the two cities Helsinki and Tampere, to ensure broad and deep insights into our systems and services. These are the groups:

**Group 1A "Reindeers"** 

**Group 1B "Goats"** 

**Group 2A "Eagles"** 

Group 2B "Owls"

#### Group lead

- We have organised coaches that will bring you to Tampere and back, to make the trips more pleasant for you
- For some specific routes we also organised transport, because the travel time would be too long by public transport. You find these timings in the Programme
- We need 1 person per Group who ensures that all people of that group (18 to 19 people) are on the coach / taxi
  - Who would like to do that?

#### Programme

 If you haven't done already, please save the Programme for your mobile:

https://eu-promens.eu/exchange-visit-finland-1/pages/programme-infos

#### Programme – how to use it (example)

• It's a pdf, so scroll up and down, but it has links so you can treat it as a mobile site: